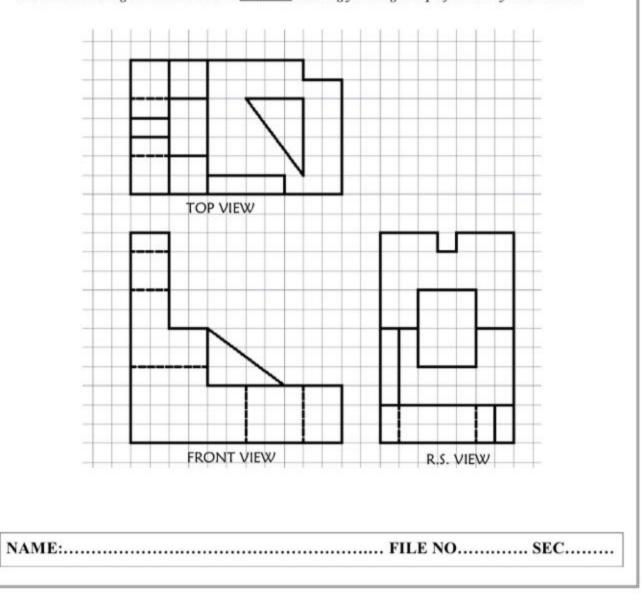

Question (1):

(10 Marks)

Use the isometric grid to construct an *isometric* drawing for the given projections by instruments.

|                | Find the true size of the area formed by the line AB and point C. Area = |                    |                                |          |   |    | 2) |  |  |
|----------------|--------------------------------------------------------------------------|--------------------|--------------------------------|----------|---|----|----|--|--|
| . Find         | the shortest                                                             | distance be        | e between line AB and point C. |          |   |    |    |  |  |
|                |                                                                          | E                  | Shørtest 1                     | Distance | = | (m | m) |  |  |
|                |                                                                          |                    |                                |          |   |    |    |  |  |
|                |                                                                          |                    |                                |          |   |    |    |  |  |
|                | c <b>.</b>                                                               | B                  |                                |          |   |    |    |  |  |
| A.,            | /                                                                        | _                  |                                |          |   |    |    |  |  |
| н <b></b><br>F |                                                                          |                    |                                |          |   |    |    |  |  |
| ^ <b>+</b>     |                                                                          | → <sub>B F</sub> + |                                |          |   |    |    |  |  |
|                |                                                                          |                    |                                |          |   |    |    |  |  |
|                |                                                                          |                    |                                |          |   |    |    |  |  |
|                |                                                                          |                    |                                |          |   |    |    |  |  |
|                |                                                                          |                    |                                |          |   |    |    |  |  |
|                |                                                                          |                    |                                |          |   |    |    |  |  |