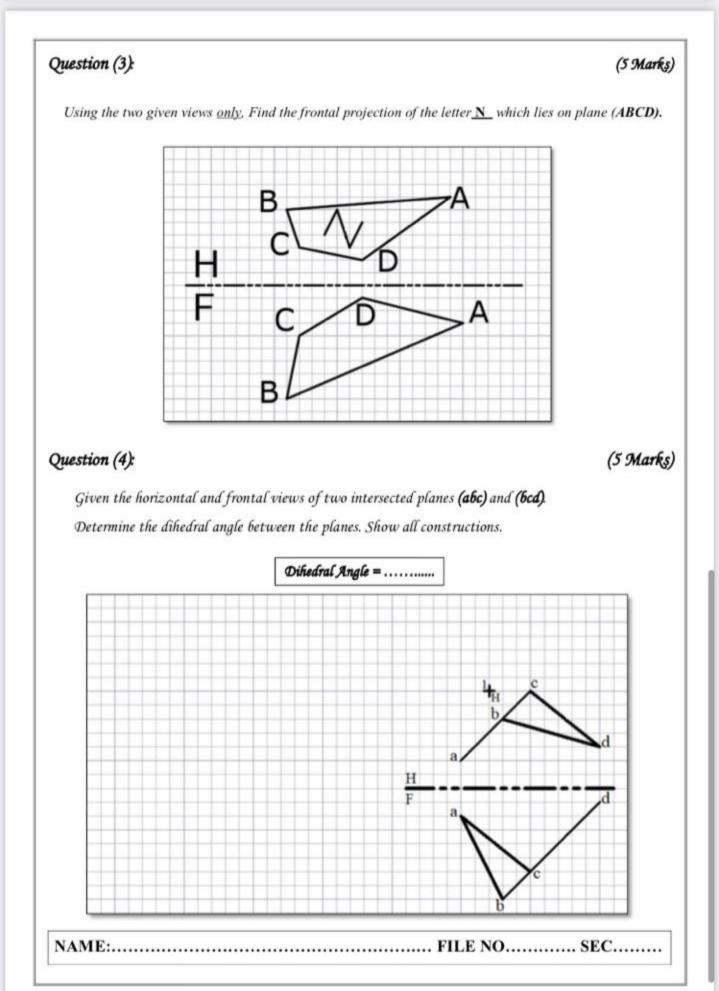

| 1 of 3              | Mechanical Engineering Depart     | ment             |
|---------------------|-----------------------------------|------------------|
|                     | Engineering Drawing & Descriptive |                  |
| Final Exam Drafting |                                   | Spring 2020/2021 |
| Time: 90 minutes    |                                   | Date: 31/52021   |
|                     | Final Exam                        |                  |

Question (1):

(10 Marks)

Use the isometric grid to construct an *isometric* drawing for the given projections by instruments.





|                | Find the true size of the area formed by the line AB and point C. Area = |                    |                                |          |   |    | 2) |  |  |
|----------------|--------------------------------------------------------------------------|--------------------|--------------------------------|----------|---|----|----|--|--|
| . Find         | the shortest                                                             | distance be        | e between line AB and point C. |          |   |    |    |  |  |
|                |                                                                          | E                  | Shørtest 1                     | Distance | = | (m | m) |  |  |
|                |